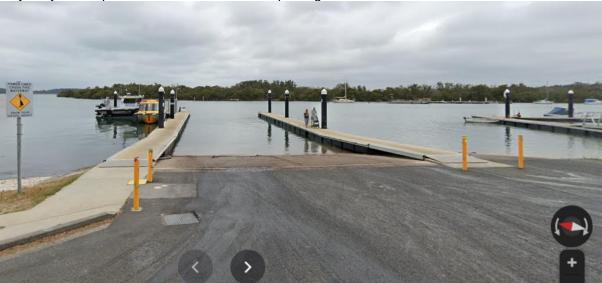

#### **Update on upcoming cruises**

- February Cruise to Sydney Harbour led by Aye-sea Red.
- March cruise on Wallis Lake. Brian & Heather a number confirmed so far.
- ➤ April cruise on river and Myall Lakes. Phil & Kim— 5 confirmed so far.
- > ANZAC weekend to be impromptu.
- May & June available.
- On-Shore cruise 16-17 July, details to follow.
- Garry & Ken to confirm Sail Port Stephens Regatta.