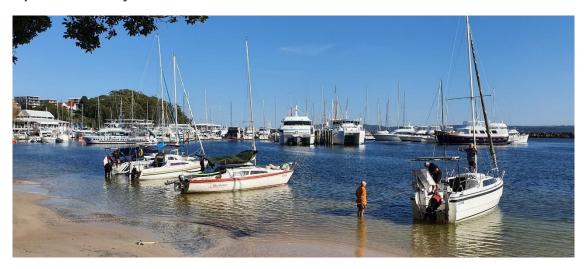

#### **Update on upcoming cruises**

- February Cruise to Sydney Harbour led by Aye-sea Red.
- March cruise on Wallis Lake. Brian & Heather a number confirmed so far.
- ➤ April cruise on river and Myall Lakes. Phil & Kim— 5 confirmed so far.
- > ANZAC weekend to be impromptu.
- May & June available.
- On-Shore cruise 16-17 July, details to follow.
- Garry & Ken to confirm Sail Port Stephens Regatta.