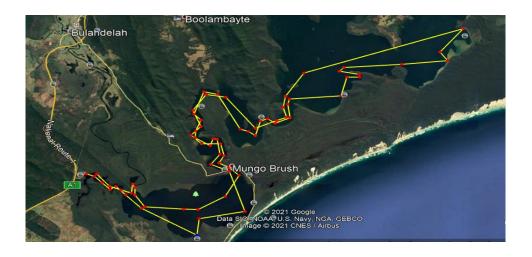

dangerous. The racing team will be rescheduling all races so the race program can be completed for the Autumn series.

Team Spy-c will be holding the March cruise on the Wallis Lakes, so if anyone is interested in joining the cruise, please contact Brian and Heather for more information.

#### **Update on upcoming cruises**

- February Cruise to Sydney Harbour led by Aye-sea Red.
- March cruise on Wallis Lake. Brian & Heather a number confirmed so far.
- ➤ April cruise on river and Myall Lakes. Phil & Kim— 5 confirmed so far.
- > ANZAC weekend to be impromptu.
- May & June available.
- On-Shore cruise 16-17 July, details to follow.
- Garry & Ken to confirm Sail Port Stephens Regatta.