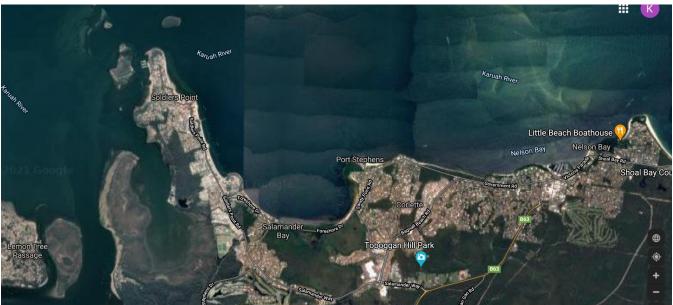

#### **Update on upcoming cruises**

- February Cruise to Sydney Harbour led by Aye-sea Red.
- March cruise on Wallis Lake. Brian & Heather a number confirmed so far.
- ➤ April cruise on river and Myall Lakes. Phil & Kim— 5 confirmed so far.
- > ANZAC weekend to be impromptu.
- May & June available.
- On-Shore cruise 16-17 July, details to follow.
- Garry & Ken to confirm Sail Port Stephens Regatta.