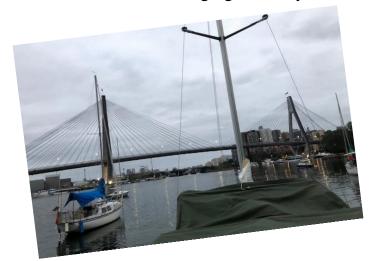

#### **Update on upcoming cruises**

- February Cruise to Sydney Harbour led by Aye-sea Red.
- March cruise on Wallis Lake. Brian & Heather a number confirmed so far.
- ➤ April cruise on river and Myall Lakes. Phil & Kim— 5 confirmed so far.
- > ANZAC weekend to be impromptu.
- May & June available.
- On-Shore cruise 16-17 July, details to follow.
- Garry & Ken to confirm Sail Port Stephens Regatta.