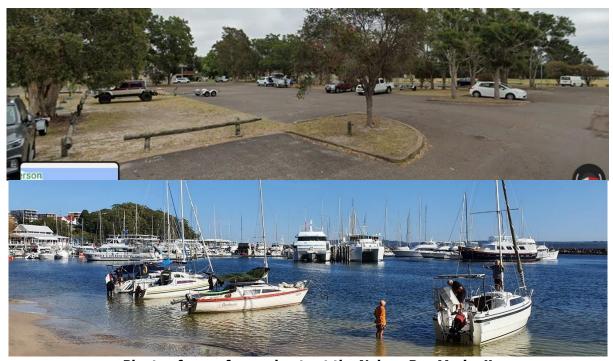

# Three Bridges Sydney Cruise

www.trailersailer.org

#### **Update on upcoming cruises**

- February Cruise to Sydney Harbour led by Aye-sea Red.
- March cruise on Wallis Lake. Brian & Heather a number confirmed so far.
- ➤ April cruise on river and Myall Lakes. Phil & Kim— 5 confirmed so far.
- > ANZAC weekend to be impromptu.
- May & June available.
- On-Shore cruise 16-17 July, details to follow.
- Garry & Ken to confirm Sail Port Stephens Regatta.