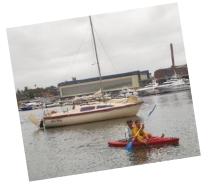

#### **Update on upcoming cruises**

- February Cruise to Sydney Harbour led by Aye-sea Red.
- March cruise on Wallis Lake. Brian & Heather a number confirmed so far.
- ➤ April cruise on river and Myall Lakes. Phil & Kim— 5 confirmed so far.
- > ANZAC weekend to be impromptu.
- May & June available.
- On-Shore cruise 16-17 July, details to follow.
- Garry & Ken to confirm Sail Port Stephens Regatta.