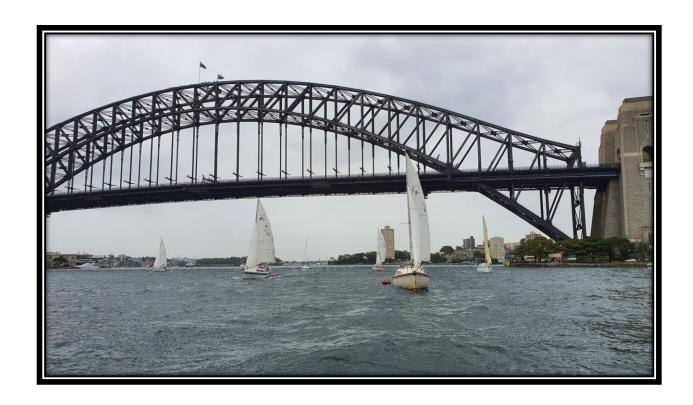

# Three Bridges Sydney Cruise

www.trailersailer.org

#### **Update on upcoming cruises**

- February Cruise to Sydney Harbour led by Aye-sea Red.
- March cruise on Wallis Lake. Brian & Heather a number confirmed so far.
- ➤ April cruise on river and Myall Lakes. Phil & Kim— 5 confirmed so far.
- > ANZAC weekend to be impromptu.
- May & June available.
- On-Shore cruise 16-17 July, details to follow.
- Garry & Ken to confirm Sail Port Stephens Regatta.