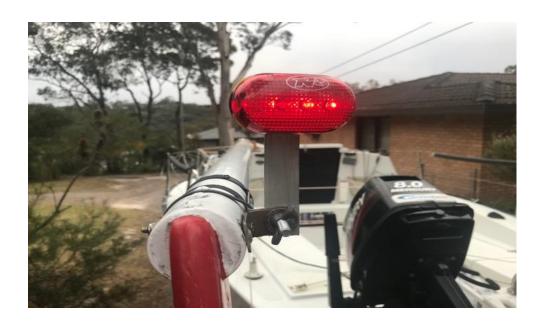

## REAR PROJECTION LIGHT WHEN TOWING

The RMS's Vehicle Standards Information No. 62 details maximum load dimensions for boats on trailers. It's well worth a read and can be found on the RMS website.

One dimension it details is the rear projection (RP). This is the distance from the rear of the trailer frame to the rear of the load, whether this is the boat, outboard or mast. It states that the rear projection should not be greater than 1.2m and if it is then the rear of the load should have a red flag (minimum of 300mm square) during daylight hours and at night or in foggy conditions, a red light or red reflectors that can be seen from a following car.

We travel a bit further for club events, we live in Faulconbridge on the Blue Mountains. So sometimes we travel in the dark or through fog in the western plains of Sydney.

What I have done is attach a bicycle rear light to a bracket that fits on the wind indicator bracket on the end of the mast. Bicycle lights are cheap, weatherproof, the LEDs are bright and battery life (1xAAA) is good. I keep the light on the steady red setting as I don't want to cause confusion with a flashing red light. The photo below shows the set-up.

I keep the light in the car so I can easily attach it if we are caught out in the dark or come across fog. It is also a good emergency light if the trailer lights fail for any particular reason.

Peter Melbourne True North